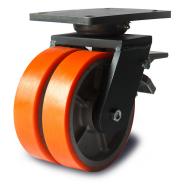

## THE SERIES 51 POLYURETHANE / CAST IRON

Link to the product: <u>https://www.fregat.com.ua/en/wheels and rollers/wheel/51 36x2 200 shf-id882</u>

For high loads For window productions

## Specification:

| Wheel outside diameter:                                           | 200 mm        |
|-------------------------------------------------------------------|---------------|
| Full height of the product:                                       | 260 mm        |
| Full height of the product:                                       | 65 mm         |
| Rolling Surface Material:                                         | polyurethane  |
| Rim material:                                                     | cast iron     |
| Bracket Steel Thickness:                                          | 12 mm         |
| The thickness of the steel of<br>mounting plate:                  | 12 mm         |
| Outside size of mounting plate:                                   | 200x160       |
| The distance between the<br>mounting holes and their<br>diameter: | 160x120x17    |
| Hardness:                                                         | 95 Shore A    |
| Working temperature:                                              | -20°C — +80°C |
| Maximum load:                                                     | 1800 kg       |
| Manufacturer:                                                     | Fregat        |
|                                                                   |               |

## **Description:**

The rim of the wheel is made of cast iron, which forms an inseparable connection with the rolling surface through a chemical and geometric force. The polyurethane rolling surface has both high payload capacity and good elasticity, durability and low rolling resistance.