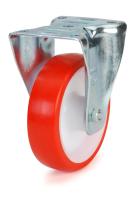

## THE SERIES 42 RED POLYURETHANE / NYLON (ECONOMY SERIES)

Link to the product: https://www.fregat.com.ua/en/wheels and rollers/wheel/42 10 150 ri-id1556

For high loads For window productions For furniture productions Economy series

## **Description:**

The rim of the wheel is made of white nylon, which forms an inseparable connection with the rolling surface through a chemical and geometric force. The polyurethane rolling surface has both high payload capacity and good elasticity, durability and low rolling resistance. Can be equipped with a sliding, roller, or ball bearing.